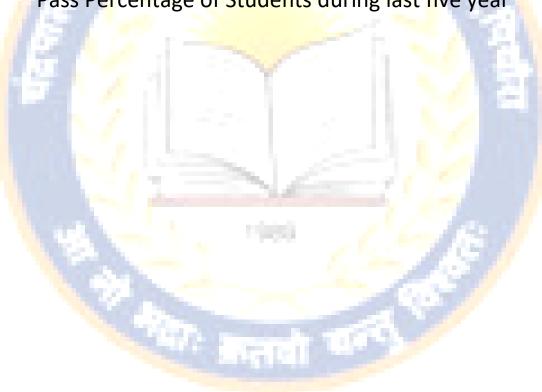

## **SUPPORTING DOCUMENTS FOR CRITERIA 2.6.2**

Pass Percentage of Students during last five year

2.6.2 Pass percentage of Students during last five years

| Year    | Program Code | Program Name                     | Number of students appeared in the final year examination | Number of students passe in final year examination |
|---------|--------------|----------------------------------|-----------------------------------------------------------|----------------------------------------------------|
| 2017-18 |              | B.A                              | 186                                                       | 168                                                |
|         |              | B.Sc.                            | 72                                                        | 66                                                 |
|         |              | B.COM.                           | 23                                                        | 20                                                 |
|         |              | M.A.HINDI                        | 17                                                        | 13                                                 |
|         |              | M.A.HISTORY                      | 6                                                         | 5                                                  |
|         |              | P.G.D.C.A.                       | 60                                                        | 52                                                 |
| 2018-19 |              | B.A                              | 196                                                       | 172                                                |
|         |              | B.Sc.                            | 83                                                        | 54                                                 |
|         |              | B.COM.                           | 18                                                        | 15                                                 |
|         |              | M.A.HINDI                        | 38                                                        | 36                                                 |
|         |              | M.A.ENGLISH                      | 10                                                        | 9                                                  |
|         |              | M.A.HISTORY                      | 4                                                         | 3                                                  |
|         |              | P.G.D.C.A.                       | 60                                                        | 46                                                 |
| 2019-20 |              | B.A                              | 370                                                       | 359                                                |
|         |              | B.Sc.                            | 89                                                        | 88                                                 |
|         |              | B.COM.                           | 16                                                        | 15                                                 |
|         |              | M.A.HINDI                        | 30                                                        | 27                                                 |
|         |              | M.A.ENGLISH                      | 19                                                        | 11                                                 |
|         |              | M.A.HISTORY                      | 6                                                         | 3                                                  |
|         |              | P.G.D.C.A.                       | 60                                                        | 57                                                 |
| 2020-21 |              | B.A                              | 221                                                       | 198                                                |
|         |              | B.Sc.                            | 92                                                        | 82                                                 |
|         |              | B.COM.                           | 36                                                        | 36                                                 |
|         |              | M.A.HINDI                        | 46                                                        | 46                                                 |
|         |              | M.A.ENGLISH                      | 48                                                        | 4                                                  |
|         |              | M.A.HISTORY                      | 20                                                        | 20                                                 |
|         |              | P.G.D.C.A.                       | 60                                                        | 60                                                 |
| 2021 22 |              | B.A                              | 446                                                       | 445                                                |
| 2021-22 |              | B.Sc.                            | 127                                                       | 127                                                |
|         |              |                                  | 42                                                        | 42                                                 |
|         |              | B.COM.                           | 51                                                        | 51                                                 |
|         |              | M.A.HINDI                        | 22                                                        | 22                                                 |
|         |              | M.A.ENGLISH                      | 17                                                        | 17                                                 |
|         |              | M.A.HISTORY                      | 20                                                        |                                                    |
|         |              | M.A.POLITICAL SCIENCE P.G.D.C.A. | 60                                                        | 20<br>57                                           |

Principal
Chandrapal Dadsena Govt.
College Pithora,
Distt-Mahasamund(C.G.)

**2017-18** 

Pass Percentage of Students in the year 2017-18 is - 93.95%

**2018-19** 

Pass percentage of students in the year 2018-19 is - 81.9%