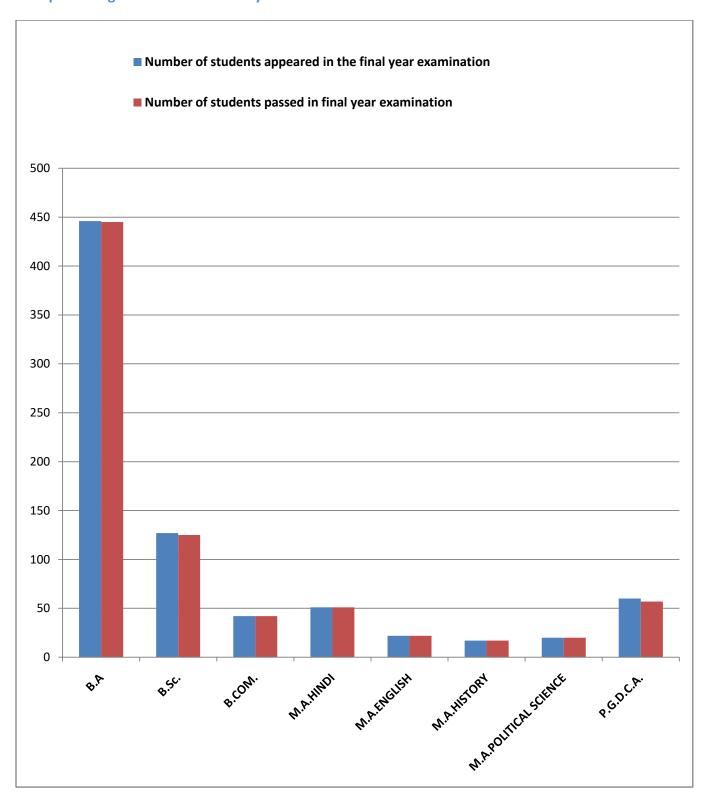

## **SUPPORTING DOCUMENTS FOR CRITERIA 2.6.2**

Pass Percentage of Students during last five year

2.6.2 Pass percentage of Students during last five years

| Year    | Program Code | Program Name                     | Number of students appeared in the final year examination | Number of students passe in final year examination |
|---------|--------------|----------------------------------|-----------------------------------------------------------|----------------------------------------------------|
| 2017-18 |              | B.A                              | 186                                                       | 168                                                |
|         |              | B.Sc.                            | 72                                                        | 66                                                 |
|         |              | B.COM.                           | 23                                                        | 20                                                 |
|         |              | M.A.HINDI                        | 17                                                        | 13                                                 |
|         |              | M.A.HISTORY                      | 6                                                         | 5                                                  |
|         |              | P.G.D.C.A.                       | 60                                                        | 52                                                 |
| 2018-19 |              | B.A                              | 196                                                       | 172                                                |
|         |              | B.Sc.                            | 83                                                        | 54                                                 |
|         |              | B.COM.                           | 18                                                        | 15                                                 |
|         |              | M.A.HINDI                        | 38                                                        | 36                                                 |
|         |              | M.A.ENGLISH                      | 10                                                        | 9                                                  |
|         |              | M.A.HISTORY                      | 4                                                         | 3                                                  |
|         |              | P.G.D.C.A.                       | 60                                                        | 46                                                 |
| 2019-20 |              | B.A                              | 370                                                       | 359                                                |
|         |              | B.Sc.                            | 89                                                        | 88                                                 |
|         |              | B.COM.                           | 16                                                        | 15                                                 |
|         |              | M.A.HINDI                        | 30                                                        | 27                                                 |
|         |              | M.A.ENGLISH                      | 19                                                        | 11                                                 |
|         |              | M.A.HISTORY                      | 6                                                         | 3                                                  |
|         |              | P.G.D.C.A.                       | 60                                                        | 57                                                 |
| 2020-21 |              | B.A                              | 221                                                       | 198                                                |
|         |              | B.Sc.                            | 92                                                        | 82                                                 |
|         |              | B.COM.                           | 36                                                        | 36                                                 |
|         |              | M.A.HINDI                        | 46                                                        | 46                                                 |
|         |              | M.A.ENGLISH                      | 48                                                        | 4                                                  |
|         |              | M.A.HISTORY                      | 20                                                        | 20                                                 |
|         |              | P.G.D.C.A.                       | 60                                                        | 60                                                 |
| 2021 22 |              | B.A                              | 446                                                       | 445                                                |
| 2021-22 |              | B.Sc.                            | 127                                                       | 127                                                |
|         |              |                                  | 42                                                        | 42                                                 |
|         |              | B.COM.                           | 51                                                        | 51                                                 |
|         |              | M.A.HINDI                        | 22                                                        | 22                                                 |
|         |              | M.A.ENGLISH                      | 17                                                        | 17                                                 |
|         |              | M.A.HISTORY                      | 20                                                        |                                                    |
|         |              | M.A.POLITICAL SCIENCE P.G.D.C.A. | 60                                                        | 20<br>57                                           |

## 2020-21

Pass percentage of students in 2020-21 is -93.11%

2021-22

Pass percentage of students for the year 2021-22 is - 99.23%