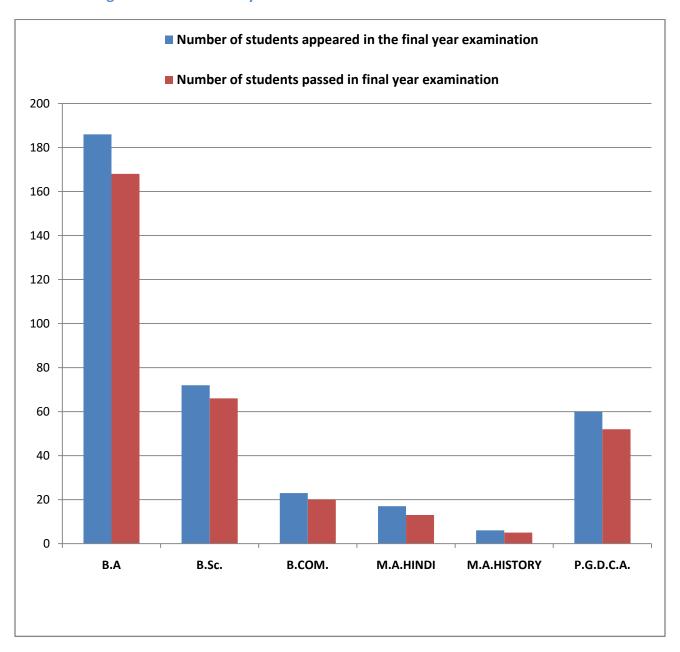

## **SUPPORTING DOCUMENTS FOR CRITERIA 2.6.2**

Pass Percentage of Students during last five year

2.6.2 Pass percentage of Students during last five years

| Year    | Program Code | Program Name                     | Number of students appeared in the final year examination | Number of students passe in final year examination |
|---------|--------------|----------------------------------|-----------------------------------------------------------|----------------------------------------------------|
| 2017-18 |              | B.A                              | 186                                                       | 168                                                |
|         |              | B.Sc.                            | 72                                                        | 66                                                 |
|         |              | B.COM.                           | 23                                                        | 20                                                 |
|         |              | M.A.HINDI                        | 17                                                        | 13                                                 |
|         |              | M.A.HISTORY                      | 6                                                         | 5                                                  |
|         |              | P.G.D.C.A.                       | 60                                                        | 52                                                 |
| 2018-19 |              | B.A                              | 196                                                       | 172                                                |
|         |              | B.Sc.                            | 83                                                        | 54                                                 |
|         |              | B.COM.                           | 18                                                        | 15                                                 |
|         |              | M.A.HINDI                        | 38                                                        | 36                                                 |
|         |              | M.A.ENGLISH                      | 10                                                        | 9                                                  |
|         |              | M.A.HISTORY                      | 4                                                         | 3                                                  |
|         |              | P.G.D.C.A.                       | 60                                                        | 46                                                 |
| 2019-20 |              | B.A                              | 370                                                       | 359                                                |
|         |              | B.Sc.                            | 89                                                        | 88                                                 |
|         |              | B.COM.                           | 16                                                        | 15                                                 |
|         |              | M.A.HINDI                        | 30                                                        | 27                                                 |
|         |              | M.A.ENGLISH                      | 19                                                        | 11                                                 |
|         |              | M.A.HISTORY                      | 6                                                         | 3                                                  |
|         |              | P.G.D.C.A.                       | 60                                                        | 57                                                 |
| 2020-21 |              | B.A                              | 221                                                       | 198                                                |
|         |              | B.Sc.                            | 92                                                        | 82                                                 |
|         |              | B.COM.                           | 36                                                        | 36                                                 |
|         |              | M.A.HINDI                        | 46                                                        | 46                                                 |
|         |              | M.A.ENGLISH                      | 48                                                        | 4                                                  |
|         |              | M.A.HISTORY                      | 20                                                        | 20                                                 |
|         |              | P.G.D.C.A.                       | 60                                                        | 60                                                 |
| 2021 22 |              | B.A                              | 446                                                       | 445                                                |
| 2021-22 |              | B.Sc.                            | 127                                                       | 127                                                |
|         |              |                                  | 42                                                        | 42                                                 |
|         |              | B.COM.                           | 51                                                        | 51                                                 |
|         |              | M.A.HINDI                        | 22                                                        | 22                                                 |
|         |              | M.A.ENGLISH                      | 17                                                        | 17                                                 |
|         |              | M.A.HISTORY                      | 20                                                        |                                                    |
|         |              | M.A.POLITICAL SCIENCE P.G.D.C.A. | 60                                                        | 20<br>57                                           |

Principal
Chandrapal Dadsena Govt.
College Pithora,
Distt-Mahasamund(C.G.)

**2017-18** 

Pass Percentage of Students in the year 2017-18 is - 93.95%

**2018-19** 

Pass percentage of students in the year 2018-19 is - 81.9%