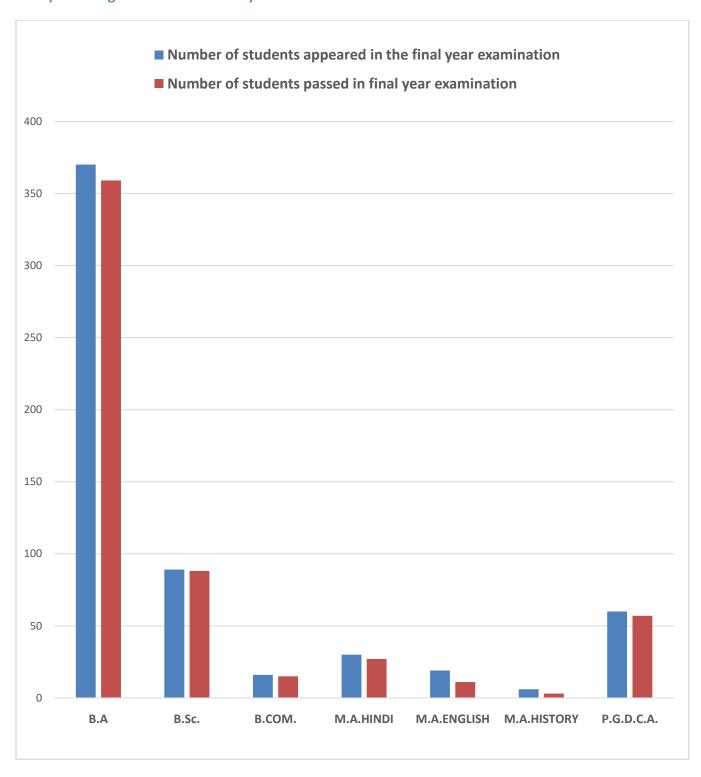

## **SUPPORTING DOCUMENTS FOR CRITERIA 2.6.2**

Pass Percentage of Students during last five year

2.6.2 Pass percentage of Students during last five years

| Year    | Program Code | Program Name                     | Number of students appeared in the final year examination | Number of students passe in final year examination |
|---------|--------------|----------------------------------|-----------------------------------------------------------|----------------------------------------------------|
| 2017-18 |              | B.A                              | 186                                                       | 168                                                |
|         |              | B.Sc.                            | 72                                                        | 66                                                 |
|         |              | B.COM.                           | 23                                                        | 20                                                 |
|         |              | M.A.HINDI                        | 17                                                        | 13                                                 |
|         |              | M.A.HISTORY                      | 6                                                         | 5                                                  |
|         |              | P.G.D.C.A.                       | 60                                                        | 52                                                 |
| 2018-19 |              | B.A                              | 196                                                       | 172                                                |
|         |              | B.Sc.                            | 83                                                        | 54                                                 |
|         |              | B.COM.                           | 18                                                        | 15                                                 |
|         |              | M.A.HINDI                        | 38                                                        | 36                                                 |
|         |              | M.A.ENGLISH                      | 10                                                        | 9                                                  |
|         |              | M.A.HISTORY                      | 4                                                         | 3                                                  |
|         |              | P.G.D.C.A.                       | 60                                                        | 46                                                 |
| 2019-20 |              | B.A                              | 370                                                       | 359                                                |
|         |              | B.Sc.                            | 89                                                        | 88                                                 |
|         |              | B.COM.                           | 16                                                        | 15                                                 |
|         |              | M.A.HINDI                        | 30                                                        | 27                                                 |
|         |              | M.A.ENGLISH                      | 19                                                        | 11                                                 |
|         |              | M.A.HISTORY                      | 6                                                         | 3                                                  |
|         |              | P.G.D.C.A.                       | 60                                                        | 57                                                 |
| 2020-21 |              | B.A                              | 221                                                       | 198                                                |
|         |              | B.Sc.                            | 92                                                        | 82                                                 |
|         |              | B.COM.                           | 36                                                        | 36                                                 |
|         |              | M.A.HINDI                        | 46                                                        | 46                                                 |
|         |              | M.A.ENGLISH                      | 48                                                        | 4                                                  |
|         |              | M.A.HISTORY                      | 20                                                        | 20                                                 |
|         |              | P.G.D.C.A.                       | 60                                                        | 60                                                 |
| 2021 22 |              | B.A                              | 446                                                       | 445                                                |
| 2021-22 |              | B.Sc.                            | 127                                                       | 127                                                |
|         |              |                                  | 42                                                        | 42                                                 |
|         |              | B.COM.                           | 51                                                        | 51                                                 |
|         |              | M.A.HINDI                        | 22                                                        | 22                                                 |
|         |              | M.A.ENGLISH                      | 17                                                        | 17                                                 |
|         |              | M.A.HISTORY                      | 20                                                        |                                                    |
|         |              | M.A.POLITICAL SCIENCE P.G.D.C.A. | 60                                                        | 20<br>57                                           |

## 2020-21

Pass percentage of students in 2020-21 is -93.11%

2021-22

Pass percentage of students for the year 2021-22 is - 99.23%