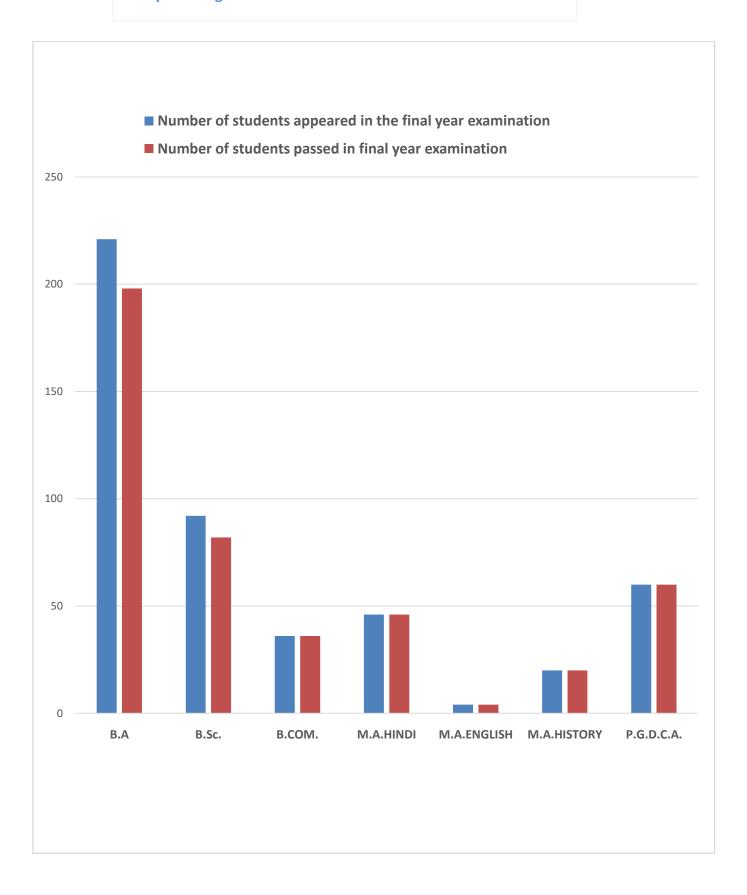

## **SUPPORTING DOCUMENTS FOR CRITERIA 2.6.2**

Pass Percentage of Students during last five year

2.6.2 Pass percentage of Students during last five years

| Year    | Program Code | Program Name                     | Number of students appeared in the final year examination | Number of students passe in final year examination |
|---------|--------------|----------------------------------|-----------------------------------------------------------|----------------------------------------------------|
| 2017-18 |              | B.A                              | 186                                                       | 168                                                |
|         |              | B.Sc.                            | 72                                                        | 66                                                 |
|         |              | B.COM.                           | 23                                                        | 20                                                 |
|         |              | M.A.HINDI                        | 17                                                        | 13                                                 |
|         |              | M.A.HISTORY                      | 6                                                         | 5                                                  |
|         |              | P.G.D.C.A.                       | 60                                                        | 52                                                 |
| 2018-19 |              | B.A                              | 196                                                       | 172                                                |
|         |              | B.Sc.                            | 83                                                        | 54                                                 |
|         |              | B.COM.                           | 18                                                        | 15                                                 |
|         |              | M.A.HINDI                        | 38                                                        | 36                                                 |
|         |              | M.A.ENGLISH                      | 10                                                        | 9                                                  |
|         |              | M.A.HISTORY                      | 4                                                         | 3                                                  |
|         |              | P.G.D.C.A.                       | 60                                                        | 46                                                 |
| 2019-20 |              | B.A                              | 370                                                       | 359                                                |
|         |              | B.Sc.                            | 89                                                        | 88                                                 |
|         |              | B.COM.                           | 16                                                        | 15                                                 |
|         |              | M.A.HINDI                        | 30                                                        | 27                                                 |
|         |              | M.A.ENGLISH                      | 19                                                        | 11                                                 |
|         |              | M.A.HISTORY                      | 6                                                         | 3                                                  |
|         |              | P.G.D.C.A.                       | 60                                                        | 57                                                 |
| 2020-21 |              | B.A                              | 221                                                       | 198                                                |
|         |              | B.Sc.                            | 92                                                        | 82                                                 |
|         |              | B.COM.                           | 36                                                        | 36                                                 |
|         |              | M.A.HINDI                        | 46                                                        | 46                                                 |
|         |              | M.A.ENGLISH                      | 48                                                        | 4                                                  |
|         |              | M.A.HISTORY                      | 20                                                        | 20                                                 |
|         |              | P.G.D.C.A.                       | 60                                                        | 60                                                 |
| 2021 22 |              | B.A                              | 446                                                       | 445                                                |
| 2021-22 |              | B.Sc.                            | 127                                                       | 127                                                |
|         |              |                                  | 42                                                        | 42                                                 |
|         |              | B.COM.                           | 51                                                        | 51                                                 |
|         |              | M.A.HINDI                        | 22                                                        | 22                                                 |
|         |              | M.A.ENGLISH                      | 17                                                        | 17                                                 |
|         |              | M.A.HISTORY                      | 20                                                        |                                                    |
|         |              | M.A.POLITICAL SCIENCE P.G.D.C.A. | 60                                                        | 20<br>57                                           |

## 2020-21

Pass percentage of students in 2020-21 is -93.11%

2021-22

Pass percentage of students for the year 2021-22 is - 99.23%