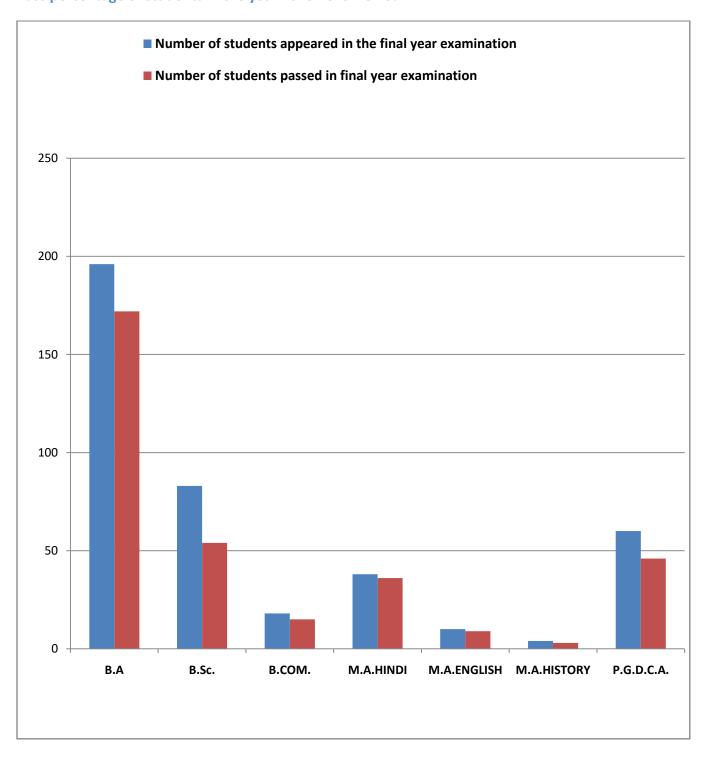

## **SUPPORTING DOCUMENTS FOR CRITERIA 2.6.2**

Pass Percentage of Students during last five year

2.6.2 Pass percentage of Students during last five years

| Year    | Program Code | Program Name                     | Number of students appeared in the final year examination | Number of students passe in final year examination |
|---------|--------------|----------------------------------|-----------------------------------------------------------|----------------------------------------------------|
| 2017-18 |              | B.A                              | 186                                                       | 168                                                |
|         |              | B.Sc.                            | 72                                                        | 66                                                 |
|         |              | B.COM.                           | 23                                                        | 20                                                 |
|         |              | M.A.HINDI                        | 17                                                        | 13                                                 |
|         |              | M.A.HISTORY                      | 6                                                         | 5                                                  |
|         |              | P.G.D.C.A.                       | 60                                                        | 52                                                 |
| 2018-19 |              | B.A                              | 196                                                       | 172                                                |
|         |              | B.Sc.                            | 83                                                        | 54                                                 |
|         |              | B.COM.                           | 18                                                        | 15                                                 |
|         |              | M.A.HINDI                        | 38                                                        | 36                                                 |
|         |              | M.A.ENGLISH                      | 10                                                        | 9                                                  |
|         |              | M.A.HISTORY                      | 4                                                         | 3                                                  |
|         |              | P.G.D.C.A.                       | 60                                                        | 46                                                 |
| 2019-20 |              | B.A                              | 370                                                       | 359                                                |
|         |              | B.Sc.                            | 89                                                        | 88                                                 |
|         |              | B.COM.                           | 16                                                        | 15                                                 |
|         |              | M.A.HINDI                        | 30                                                        | 27                                                 |
|         |              | M.A.ENGLISH                      | 19                                                        | 11                                                 |
|         |              | M.A.HISTORY                      | 6                                                         | 3                                                  |
|         |              | P.G.D.C.A.                       | 60                                                        | 57                                                 |
| 2020-21 |              | B.A                              | 221                                                       | 198                                                |
|         |              | B.Sc.                            | 92                                                        | 82                                                 |
|         |              | B.COM.                           | 36                                                        | 36                                                 |
|         |              | M.A.HINDI                        | 46                                                        | 46                                                 |
|         |              | M.A.ENGLISH                      | 48                                                        | 4                                                  |
|         |              | M.A.HISTORY                      | 20                                                        | 20                                                 |
|         |              | P.G.D.C.A.                       | 60                                                        | 60                                                 |
| 2021 22 |              | B.A                              | 446                                                       | 445                                                |
| 2021-22 |              | B.Sc.                            | 127                                                       | 127                                                |
|         |              |                                  | 42                                                        | 42                                                 |
|         |              | B.COM.                           | 51                                                        | 51                                                 |
|         |              | M.A.HINDI                        | 22                                                        | 22                                                 |
|         |              | M.A.ENGLISH                      | 17                                                        | 17                                                 |
|         |              | M.A.HISTORY                      | 20                                                        |                                                    |
|         |              | M.A.POLITICAL SCIENCE P.G.D.C.A. | 60                                                        | 20<br>57                                           |

2019-20

Pass percentage of students in the year 2019-20 is – 94.91%